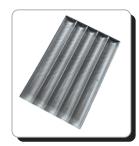

# BAGKING PANS AND TRAYS

FIND THE BEST SOLUTION
FOR BACKING PANS
ADAPTED TO
CUSTOMERS'S CORE
INTERESTS







## **Baking Tray**



RS-01 Subway Baking Tray Alloy Steel Non-stick Coated Size-305x455x25 mm



RS-02
Baking Tray
Alloy Steel
Size-400x600x25 mm



RS-03 Baking Tray Perforated Alloy Steel Size-400x600x25 mm



RS-04 Baking Tray Alloy Steel Non-stick Coated size-400x600x25 mm



RS-05 Baguette Tray Alloy Steel Size-400x600x30 mm

# Muffin Tray



RS-01 Muffin Baking Tray Alloy Steel Non-stick coated Size-400x600x30 mm



RS-02 Muffin Baking Tray Alloy Steel Non-stick coated Size-400x600x30 mm



RS-03 Muffin Baking Tray Alloy Steel Non-stick coated Size-400x600x30 mm



RS-04
Donut Baking Tray
Alloy Steel Non-stick coated
Size-330x455x30 mm



RS-05 Muffin Baking Tray Alloy Steel Non-stick coated Size-400x600x30 mm

# Bar Cake Tray



RS-01 Bar Cake Tray Alloy Steel Non-stick Coated Size-450x700x40 mm



Honey bell tray
Alloy Steel Non-stick Coated
Size-350x500x30 mm



RS-03 Bar Cake Tray Alloy Steel Non-stick Coated Size-330x450x35 mm



Bar Cake Tray
Alloy Steel Non-stick Coated
Size-330x450x30 mm



RS-05 Bar Cake Tray Alloy Steel Non-stick Coated Size-450x7