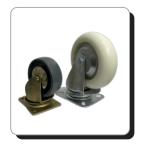

Trolley Wheels Mild Steel Size-100x32,150x38 mm

RS-04

RS-05
Buggy Trolley
Stainless Bowl with Lid
Size-720x780x700 mm