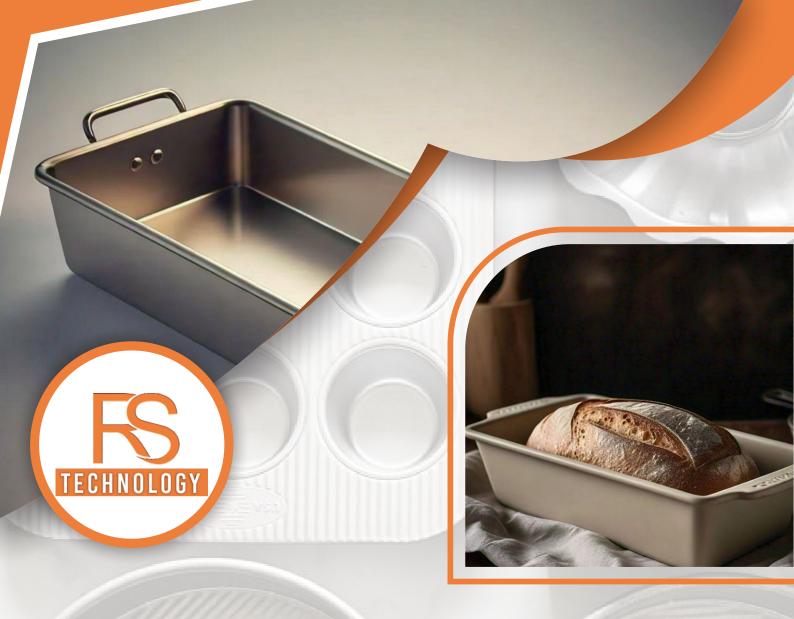

## **Bread Pans**

RS-01 Bread Pan Alloy Steel Non-stick Coated Size-270x115x115 mm,03 Pkt.

RS-02 Bread Pan Alloy Steel Size-280x110x110 mm,02 Pkt.

RS-03 Bread Pan Alloy Steel Non-stick Coated Size-200x100x100 mm,03 Pkt.

RS-04 Bread Pan Alloy Steel Non-stick Coated Size-200x100x100 mm,08 Pkt.

RS-05 Jumbo Bread Pans Alloy Steel Non-stick Coated Size-350x150x150 mm,single Pkt.