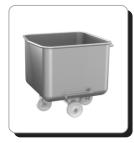

Trolley Wheels Mild Steel Size-100x32,150x38 mm

RS-04

RS-05
Buggy Trolley
Stainless Bowl with Lid
Size-720x780x700 mm